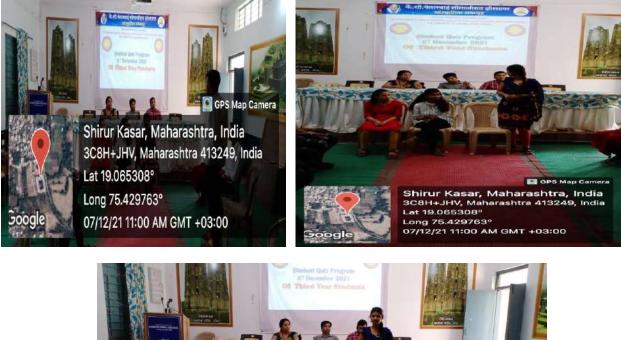

### **Quiz Competition By English Department**

Department of English organized quiz competition in academic year 2021-2022. B.A FY, SY and TY and MA Firs and Second Year students were participated. Students were very enthusiastic and happy to participating such type of activities. They have participated in huge numbers in this quiz competition. They have face and gave good response of this event it was took place in college auditorium hall dated 07<sup>th</sup> December 2021.We faculty members asked the questions to students and they gave answers quickly. We faculty members asked them question about the syllabus and general knowledge. Our college is in rural area and surrounded by the drought prone area still students are very intelligent cleaver. They are very interested and enthusiastic to participate such type of events. Dr. Korde R.C. Head, Dr. Lahoti R.K. and Dr. Landage R.A conducted such type of activities for students.