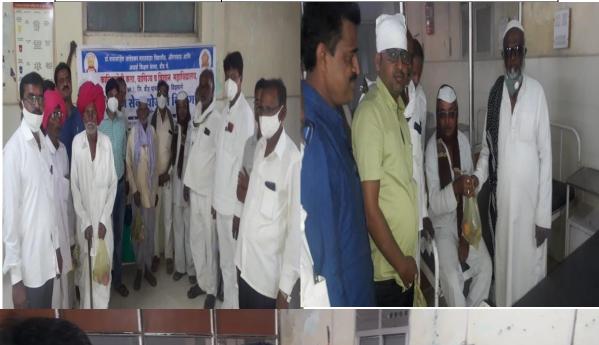

## Fruits were distributed to the Raimoha Government Hospital in Covid Pandemics

| Activity              | Fruits were distribution    |
|-----------------------|-----------------------------|
| Date                  | 07- December-2020           |
| Collaborating Agency  | -                           |
| Number of beneficiary | 15 beneficiary              |
| Place                 | Raimoha Government Hospital |