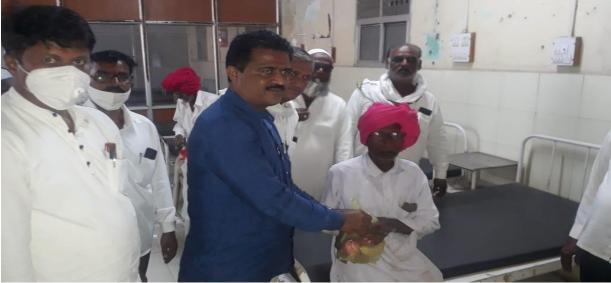

## Fruits were distributed to the Raimoha Government Hospital in Covid Pandemics

| Activity              | Fruits were distribution    |
|-----------------------|-----------------------------|
| Date                  | 07- December-2020           |
| Collaborating Agency  | -                           |
| Number of beneficiary | 15 beneficiary              |
| Place                 | Raimoha Government Hospital |