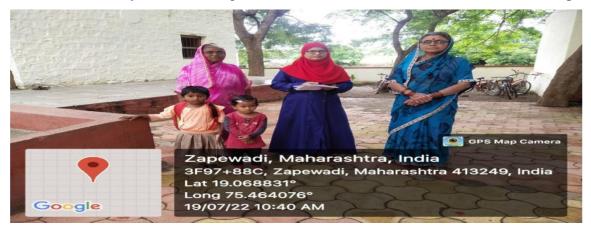

#### \* Women- Parents Meet at Zapewadi

Health Care Center of Kaliakdevi Arts, Commerce and Science College, Shirur Kasar was organized a campaign for visiting Zapewadi women and parents on 19/07/2022. On this occasion, Prof. Afroj Sayyad has visited the house of Mrs. Shamal Sanap, Mrs. Mangal Bade and Mr. Bhaskar Late. Prof. Afroj Sayyad and all members of health care center were also presented. Prof. Afroj Sayyad has understood the rural problem of women and their medical issues. She has also enquired about their iron deficiency and has been given the solution of HB, Medical issue and women problems.