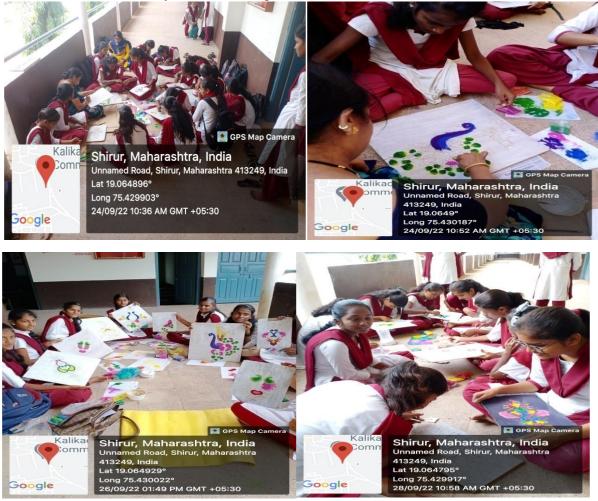

#### \* Handicraft Classes for School Students

Rangoli painting classes were organized on demand of school students of class 8<sup>th</sup> to 10<sup>th</sup> of our High school. To develop the artistic skills of school students as a part of our extension activity we have conducted this rangoli painting class. This class was organized for eight days, daily one hour these classes were conducted before the school timing of students. For these classes more than 35 students have participated. They have prepared very beautiful paintings made from rangoli. These classes were conducted by Dr. C. V. Donglikar