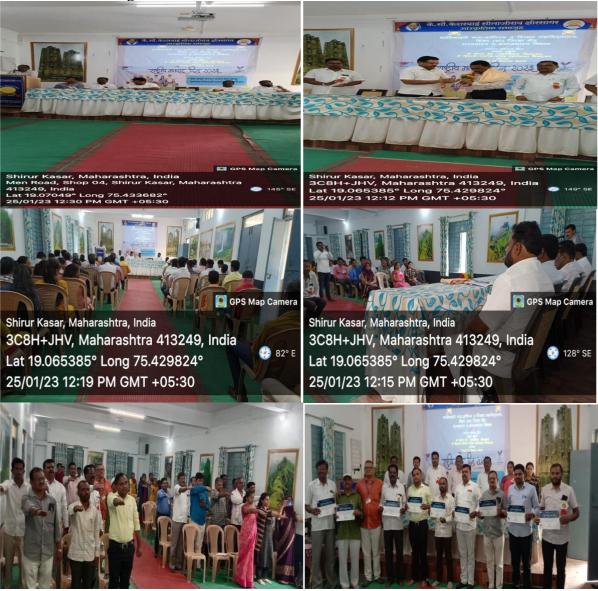

#### \* National Voter's Day

National Voter's Day was celebrated on 25<sup>th</sup> January 2023 in association with Department of Sociology of Kalikadevi of Arts, Commerce and Science College, Shirur Kasar and Tehsil Office Shirur (Ka). TahasildarShri. Shriram Bende, Naib Tahasildar Shri. Shivaji Palewadwas the chief guests of this program. Also, the president of the program was Principal Dr. Vishwas Kandhare. On this occasion, Principal of Kalikadevi Junior College AppasahebYewale, Sweep Nodal Officer and Coordinator Dr. Sudhir Yevle and Dr.B.T. Pawar were present.On this occasion, Election Commission of India awarded certificate for excellent work to Booth level election officers (BLO) in Shirur taluka Honored by Tahasildar Shri.Shriram Bende, Naiyab Tehsildar Shri. Shivaji Palewadand Principal Dr. Vishwas Kandhare. Also, nodal officer Dr. Sudhir Yevle was honored by the Tehsildar.

The program ended with Dr. Vitthal Jadhav took oath on Voter's Day and thanked the dignitaries present. The program was attended by a large number of teachers, non-teaching staff and students of the college.