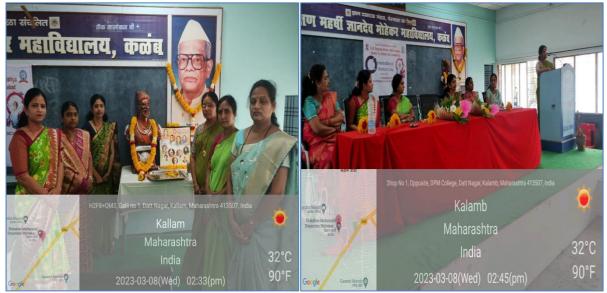

#### \* A guest lecture on behalf of World Women Day on 08/03/2023

On behalf of World Women Day delivered a guests lecture for students, parents and teachers on 08/03/2023 at S. M. DnyandeoMohekarMahavidhyalayaKalamb, Dist- Osmanabad. On this occasion H.O.D. of Home science department Dr. Sakhalkar Madam, of Mohekar College and Chairman of Internal Complaint Committee Dr. ArchanaShinde Madam along with the trustee of college Mrs. Swati Ardhapurkar and Principal Dr. Pawar were present.