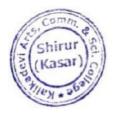

#### **Tree plantation:**

On 01/09/2022 Department of NSS organized Tree plantation at NavganRajuri on this occasion Our Principal, all staff members and stake holders were present.