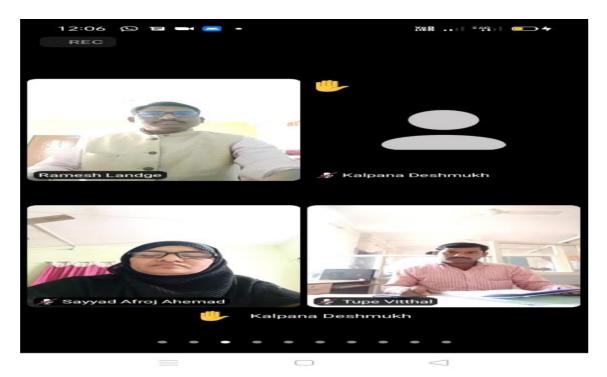

#### Guest Lecture on Health Awareness

Health Care Center of Kaliakdevi Arts, Commerce and Science College, Shirur Kasar was organized an online guest lecture on 7/1/2023. Dr. Sampada Randive was presented as a chief guest where as Principal Dr. Viswas Kandhare presided over the function. Dr. Sampada said that post covid-19 situation is very dangerous than other disease. It is more important ayurved a than alopathy during post covid-19. She also has given some tips in relation to health care of human being. Dr. Ramesh Landge introduced the programme and anchored whereas Prof Sayyad Afroj expressed vote of thanks. All teaching, non-teaching staff and students were virtually presented.