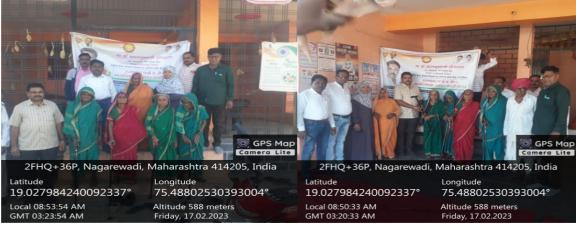

#### \* Distribution of Sticks and Fruits to the Senior Citizen

On the occasion of Dr. Bhartbhushan Kshirsagar Birth Day, Kalikadevi Arts, Commerce and Science College Shirur Kasar and Health Care Center were distributed sticks and frouts to the cinir citizen of Nagre Wadi on 7/2/2023. With special presence of Hon. Sarpanch Dhangude, Principal Dr. Vishwas Kandhare, Prof. Afroj Sayyad, Professor Ashok Gholve and Dr. Kandoji Waghmare, there are 15 sticks distributed to the elderly person and given fruits to the children of Nagre wadi.