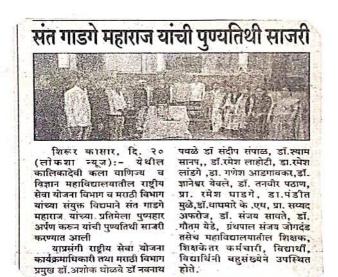

#### रोग बरा करण्यापेक्षा रोग होऊ नये याकडे लक्ष द्यावे -डॉ.संपदा रणदिवे

शिरूर,दि.१० (लोकाशा न्युज):- आज जागरूक झाला आहे. दररोज प्रत्येकाने नियमित व्यायाम.

धकाधकीच्या जीवनात प्रत्येक जण कोणत्या ना कोणत्या व्याधीमुळे त्रस्त आहे. त्यामुळे कोणताही रोग झाल्यानंतर तो बरा करण्यासाठी वेळ व पैसा घालवण्यापेक्षा वर्तमानातच तो होऊ नये याची काळजी

घेण्याची गरज असल्याचे मत आयर्वेदाचार्य डॉ.संपदा रणदिवे यांनी आभासी पद्धतीने आयोजित केलेल्या विशेष व्याख्यानात म्हटले आहे.

कालिकादेवी कला, वाणिज्य व विज्ञान महाविद्यालय शिरूर कासार आणि आरोग्य विभाग आयोजित विशेष व्याख्यानात आरोग्याची काळजी कशी घ्यावी? या विषयावर बोलताना संपदा रणदिवे म्हणाल्या की, कोरोना नंतरच्या काळामध्ये ऍलोर्पॅथिक सोबतच आयुर्वेदिकला महत्त्व प्राप्त झाले आहे. आपल्या आरोग्य विषयी प्रत्येक जण

पालेभाज्या, कडधान्य, नॉनव्हेज, अंडी योग्य प्रमाणात घेतला तर समाज आणि समाजात असणारा प्रत्येक जण सुखी आणि समाधानी होईल. अध्यक्षीय समारोप करत असताना महाविद्यालयाचे प्राचार्य विश्वास कंधारे म्हणाले

की, कालिकादेवी महाविद्यालय शिरूर सामाजिक, सांस्कृतिक आणि आरोग्य विषयक कार्यक्रम घेऊन विद्यार्थी पालक यांना जागरूक करण्याचा प्रयत्न सातत्याने करत असते. त्याचा एक प्राचार्य या नात्याने मला अभिमान आहे. या व्याख्यानाचे सुत्रसंचालन रमेश लांडगे तर आभार आरोग्य विभाग समन्वयक प्रा.अफरोज सय्यद यांनी केले. यावेळी महाविद्यालयातील विद्यार्थी शिक्षक शिक्षकेतर कर्मचारी मोठ्या संख्येने उपस्थित होते.