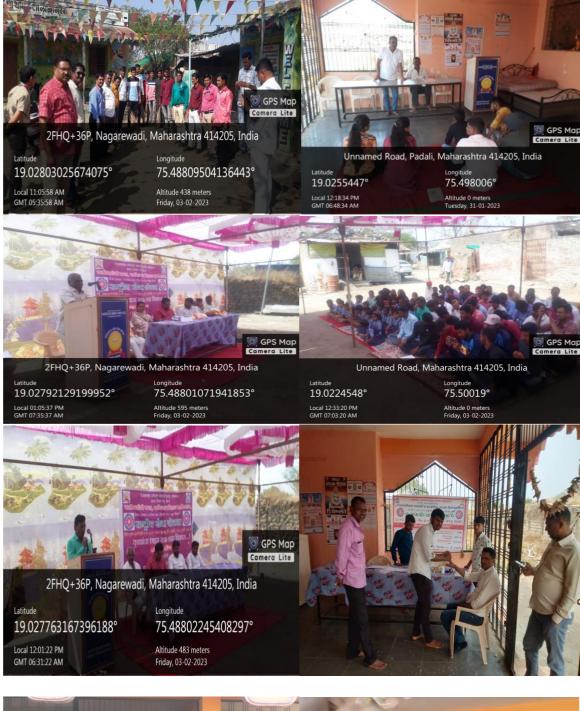

#### Special Camp program at NagareWadi

NSS department has organized NSS SpecialCamp at Nagarewadi Tq.Shirur Kasar. The inauguration of special camp on28<sup>th</sup> January, 2023. The chief guest was Dr. Prashant Wanjaje, Co-ordinator, NSS Maharastra. In this program Padali-Nagarewadi sarpanch Shri.Ramdas Hange, Villagers, all college staff and NSS volunteers were present. In this Shibir NSS volunteers clean the village. Dr.Shobha Sanap and Dr.Priti Bade madam deliver the lecture on Health , Aahar and Importance of Yoga. Dr. Sandeep Sampal deliver lecture on Personility developments. NSS department and College distribute Note-book and Pen to Primary ZP students and Stick (Kathi) for old man-women of Nagarewadi village. In special camp NSS department also organized Blood group Checkup camp for NSS volunteers and villagers.

# राष्ट्रीय सेवा योजना शिबिरात ग्रामस्थांची रक्तगट तपासणी पासर्थाची रक्ताट तपासपी। तिहस्, हि.१ (लेक्सान्स्य) – वेपील कालिमान्से कता, वालिम छ म सुवीवधाल्स्यालिम सुरिं अन्त स्वित्र या गालान सुरु अस्ति किसिमास्ये हि.२ फेन्नुसारी २०२३ तिन किरण्यात आल्मे, वास्तिर्ध या सिंग् करण्यात आल्मे, वास्तराध या सिंग करण्यात आल्मे, वास्तराध आल्मे करण्यात आल्मे, वास्तराध आल्मे कार्यात कर्यात वर्ष ६७ वर्ध कार्यात कर्यात वर्ष ६७ वर्ष ६७ वर्ध कार्यात कर्यात, वार्ष्य ६७ वर्ध ६९ वर्ष कार्यात कर्यात वर्ष ६७ वर्ध कार्यात कर्यात वर्ष्य ६७ वर्ध ६९ वर्ष कार्यात कर्यात वर्ष्य ६७ वर्ध ६९ वर्ष कार्यात कर्यात वर्ष ६७ वर्ध कार्यात कर्यात वर्ष्य ६७ वर्ष ६९ वर्ष कार्यात कर्यात वर्ष्य ६७ वर्ष्य ६७ वर्ष कार्यात कर्यात वर्ष्य ६७ वर्ष्य ६७ वर्ष्य कार्यात कर्यात वर्य्य ६७ वर्ष्य सिंग कार्यात कर्यात वर्ट्य, विरण् नार्यात, संर्थ वर्ष्य आत्रिक तार्यात्मय मिस्तरा वार्यात कार्यात्र वर्य्य कर्यात वर्यन कर्यात वर्यात्मय क्रात्मा कार्यात, कार्यात्मय कार्यात कर्यात्म वर्य, विर्ण वार्यात्मय कार्यात्म वार्यात्मय कार्यात्मय वरित्यात्मय कार्यात्मय वर्यात्मय वर्यात्मय वर्यात्मय वित्य वर्यात्मय कार्यात्मय वर्यात्मय वर्यात्य वर्यात्मय वर्यात्मय वर्यात्य वर्यात्मय वर्यात्म