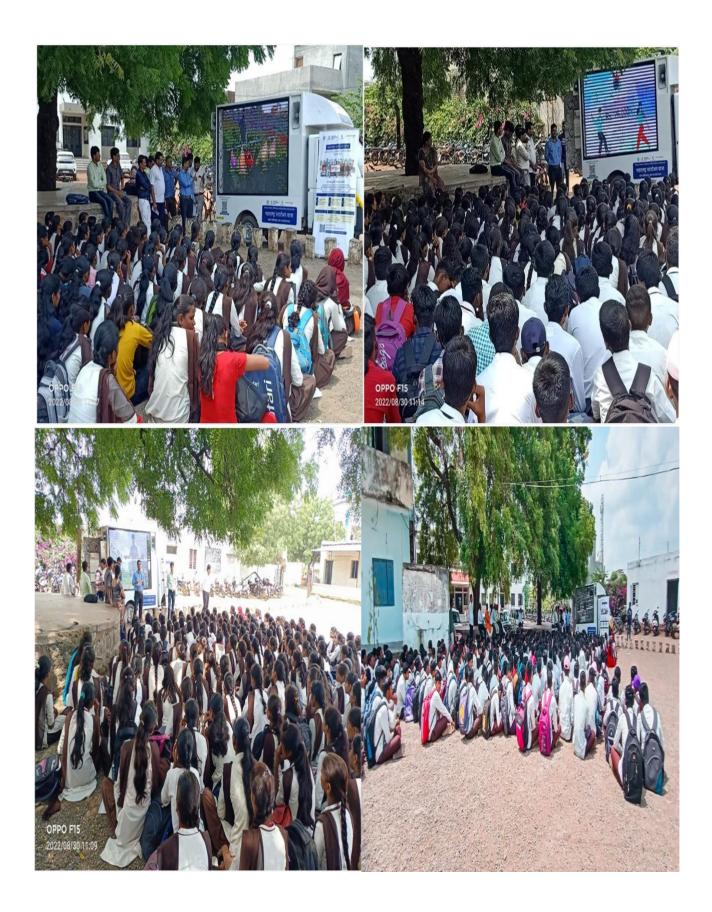

## **Entrepreneurship Development Cell Report 2022-23**

FACULTY:Commerce

DEPT/COMMITTEE: Commerce and ED Cell

| NAME/TITLEOFTHEACTIVITY: Maharashtra Startup Yatra |                                                                               |                       |                       |  |
|----------------------------------------------------|-------------------------------------------------------------------------------|-----------------------|-----------------------|--|
| DATE                                               | FACULTY                                                                       | DEPT/COMMITTEE        | COORDINATORNAME       |  |
| 30/08/2022                                         | Commerce                                                                      | Commerce and EDC Cell | Dr. G.S. Adgaonkar    |  |
| TIME                                               | VENUE                                                                         | NO.OFPARTICIPANTS     | NATURE:Outdoor/Indoor |  |
| 11:30 amto1:30pm                                   | Kalikadevi Arts,<br>Commerce and<br>Science College<br>Shirur Kasar<br>Campus | 475                   | OfflineMode           |  |