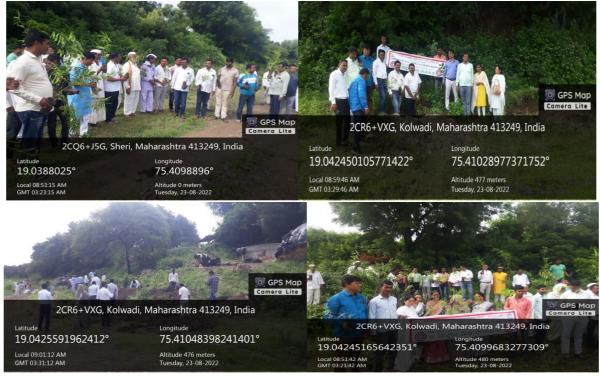

#### **Tree Plantation at Kolwadi**

NSS department and Tahasil Office, ShirurKasar jointly organized tree plantation program at Kolwadi village on 23<sup>rd</sup>August 2022. In this Program Kolwadi Villagers, College faculty and NSS Volunteers were participated in tree plantations.