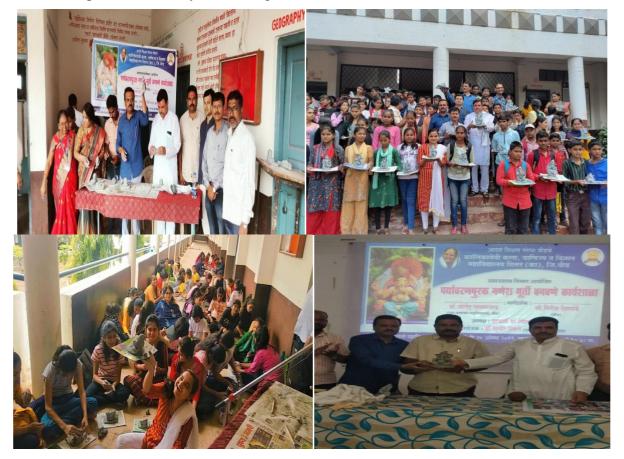

#### \* Eco-friendly Ganesha Murti Making workshop

The Department of Sociology of Kalikadevi Arts, Commerce and Science College organized a workshop on making eco-friendly Ganesha on 25<sup>th</sup> August 2022 with the aim of creating awareness among the students of various schools and colleges in Shirur taluka about environment and festivals. In this workshop Mr. Girish Deshpande was present as the main speaker while the actual workshop was handling and gave creative guidance by Dr. Jogendra Gaikwad of Swa. Sawarkar College, Beed. The program was chaired by respected principal of the college Dr. Vishwas Kandhare and former student and daily Punyanagari journalist Shri. Gokul Pawar, Advocate Sameer Pathan attended this workshop.

150 students from Ideal English School, Modern English School, Zilla Parishad School, Siddheshwar English School, Kalikdevi Secondary and Higher Secondary School and Kalikdevi Senior College students are participated in this workshop. All the participating students were provided with special shadu clay for making Ganesha Murti.