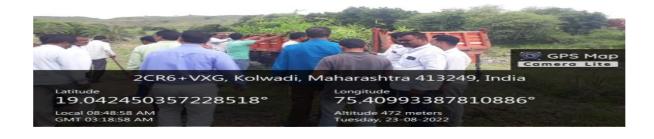

#### **Tree Plantation at Kolwadi**

NSS department and Tahasil Office, ShirurKasar jointly organized tree plantation program at Kolwadi village on 23<sup>rd</sup>August 2022. In this Program Kolwadi Villagers, College faculty and NSS Volunteers were participated in tree plantations.