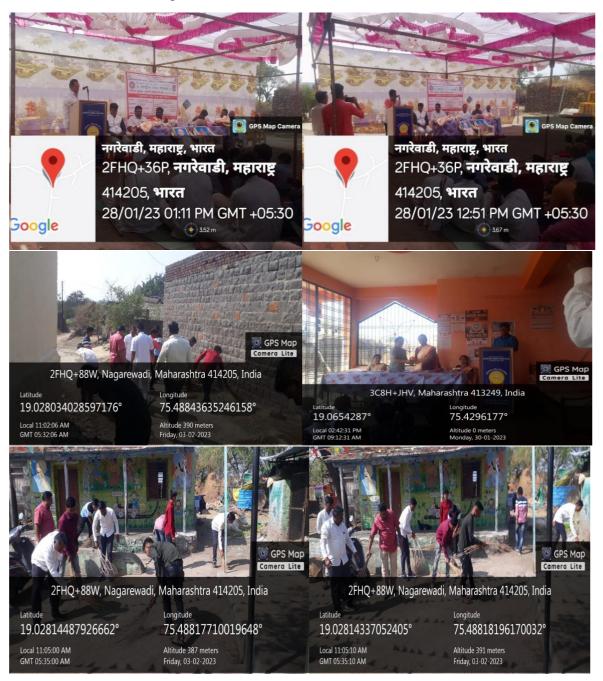

#### Special Camp program at NagareWadi

NSS department has organized NSS SpecialCamp at Nagarewadi Tq.Shirur Kasar. The inauguration of special camp on28<sup>th</sup> January, 2023. The chief guest was Dr. Prashant Wanjaje, Co-ordinator, NSS Maharastra. In this program Padali-Nagarewadi sarpanch Shri.Ramdas Hange, Villagers, all college staff and NSS volunteers were present. In this Shibir NSS volunteers clean the village. Dr.Shobha Sanap and Dr.Priti Bade madam deliver the lecture on Health , Aahar and Importance of Yoga. Dr. Sandeep Sampal deliver lecture on Personility developments. NSS department and College distribute Note-book and Pen to Primary ZP students and Stick (Kathi) for old man-women of Nagarewadi village. In special camp NSS department also organized Blood group Checkup camp for NSS volunteers and villagers.

# राष्ट्रीय सेवा योजना शिबिरात ग्रामस्थांची रक्तगट तपासणी पासर्थाची रक्ताट तपासपी। तिहस्, हि.१ (लेक्सान्स्य) – वेपील कालिमान्से कता, वालिम छ म सुवीवधाल्स्यालिम सुरिं अन्त स्वित्र या गालान सुरु अस्ति किसिमास्ये हि.२ फेन्नुसारी २०२३ तिन किरण्यात आल्मे, वास्तिर्ध या सिंग् करण्यात आल्मे, वास्तराध या सिंग करण्यात आल्मे, वास्तराध आल्मे करण्यात आल्मे, वास्तराध आल्मे कार्यात कर्यात वर्ष ६७ वर्ध कार्यात कर्यात वर्ष ६७ वर्ष ६७ वर्ध कार्यात कर्यात, वार्ष्य ६७ वर्ध ६९ वर्ष कार्यात कर्यात वर्ष ६७ वर्ध कार्यात कर्यात वर्ष्य ६७ वर्ध ६९ वर्ष कार्यात कर्यात वर्ष्य ६७ वर्ध ६९ वर्ष कार्यात कर्यात वर्ष ६७ वर्ध कार्यात कर्यात वर्ष्य ६७ वर्ष ६९ वर्ष कार्यात कर्यात वर्ष्य ६७ वर्ष्य ६७ वर्ष कार्यात कर्यात वर्ष्य ६७ वर्ष्य ६७ वर्ष्य कार्यात कर्यात वर्य्य ६७ वर्ष्य सिंग कार्यात कर्यात वर्ट्य, विरण् नार्यात, संर्थ वर्ष्य आत्रिक तार्यात्मय मिस्तरा वार्यात कार्यात्र वर्य्य कर्यात वर्यन कर्यात वर्यात्मय क्रात्मा कार्यात, कार्यात्मय कार्यात कर्यात्म वर्य, विर्ण वार्यात्मय कार्यात्म वार्यात्मय कार्यात्मय वरित्यात्मय कार्यात्मय वर्यात्मय वर्यात्मय वर्यात्मय वित्य वर्यात्मय कार्यात्मय वर्यात्मय वर्यात्य वर्यात्मय वर्यात्मय वर्यात्य वर्यात्मय वर्यात्म