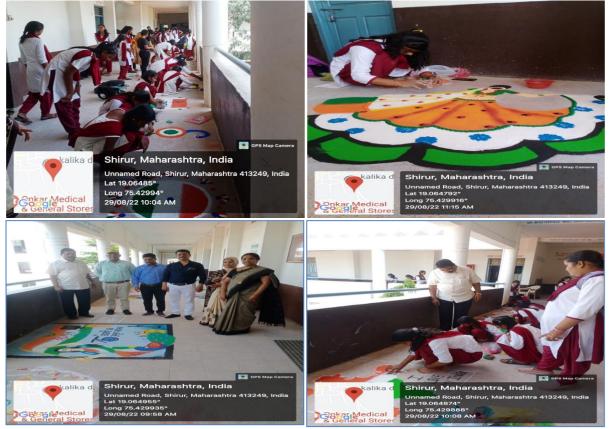

#### \* Rangoli Competition on the occasion of AzadikaAmritMahotsav 27-08-2022

To Celebrate AzadikaAmritMahotsav we had organized RangoliCompetition of Three Schools of ShirurKasar. Ideal English School, ZilhaParishad High School and Model English School.More than fifty students from class 7<sup>th</sup>to 10<sup>th</sup> had participated in this competition and performed rangoli on different topics such as HargharTiranga, Women in India and India after Independence.

#### \* Handicraft Classes for School Students

Rangoli painting classes were organized on demand of school students of class 8<sup>th</sup> to 10<sup>th</sup> of our High school. To develop the artistic skills of school students as a part of our extension activity we have conducted this rangoli painting class. This class was organized for eight days, daily one hour these classes were conducted before the school timing of students. For these classes more than 35 students have participated. They have prepared very beautiful paintings made from rangoli. These classes were conducted by Dr. C. V. Donglikar