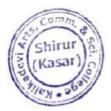

### Har Ghar Tiranga

On the occasion of "AzadikaAmrutMohtsav" NSS department has organized rallyon 10<sup>th</sup> August 2022inshirurkasar under the title of "HarGharTiranga". All college students, staffs were participated in rally.