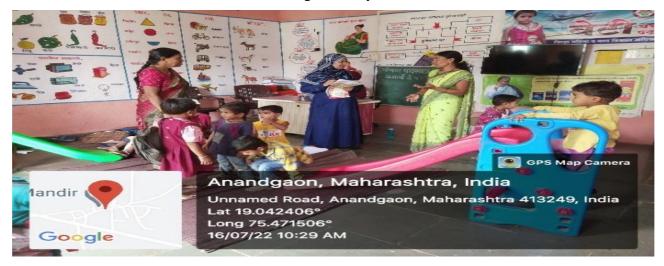

#### **\*** Health Awareness Program at Anandgaon for Anganwadi Children

Health Care Center of Kaliakdevi Arts, Commerce and Science College, Shirur Kasar was organized Health awareness program at Anandgaon for Anganwadi children on 16/ 07/ 2022. Prof. Afroj Sayyad was presented as a chief guest whereas Anganwadi Sevika Mrs. Sanap Madam was presided over the function. In this program also all members of health care center were presented. As a chief guest Prof. Afroj Sayyad said that it is necessary to check up and health care guidance for all preprimary school students. Prof. Sayyad Afroj has guided and given some tips such as vaccination, disease and nutrition of small children at the age of 3-6 years.