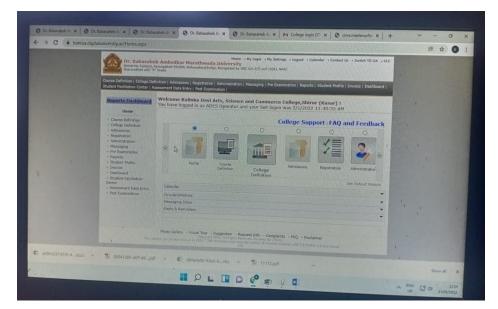

### 4. Examination

pe. El C Principal Kalikadevi Arts, Conimerce & Sci. Gollege, Shirur (Ka), Dist. Beed.

## 2. Student Admission and Support

| Dr. Bahasabat                                                                                                                                                                                                                              | xamination/Reports/PreExamV2_BlankMareList.aspx<br>Home<br>Ambedkar Marathwada University<br>rangabad-931004, Maharashtra(India), Recognized by<br>Grade | + My Login + My Se   | ttings + Logout + Calendar + | Conflact Us + Switch TO GA + CLC |
|--------------------------------------------------------------------------------------------------------------------------------------------------------------------------------------------------------------------------------------------|----------------------------------------------------------------------------------------------------------------------------------------------------------|----------------------|------------------------------|----------------------------------|
| the second s                                                                                                                             | rd Exam Form   Seat Management   Reports   S                                                                                                             |                      | -                            |                                  |
| Reports Dashboard                                                                                                                                                                                                                          | Download Blank Mark List for Kell                                                                                                                        | ika Devi Arts, Scier | nce and Commerce College,    | Shirur (Kasar)                   |
| Reports for Colleges    • Download Examination Form  • Download Examination WeitTrated                                                                                                                                                     | Select Faculty:<br>Select Course :<br>Select Branch :<br>Select Course Part<br>Select Course Part Term :                                                 | Select               |                              | ·<br>·<br>·<br>·                 |
| HattTicket<br>- Stammaldion Form<br>Submission<br>- Blank Mark List<br>- Raper Wise Name List<br>- Physically Challenged<br>Student List<br>- Student List by Venne<br>- Student List By Venne<br>- Student Tart Submission.<br>Report New | Select Exami vent : Select                                                                                                                               |                      |                              | <b>,</b>                         |
|                                                                                                                                                                                                                                            |                                                                                                                                                          | x                    | Ŀ.                           |                                  |