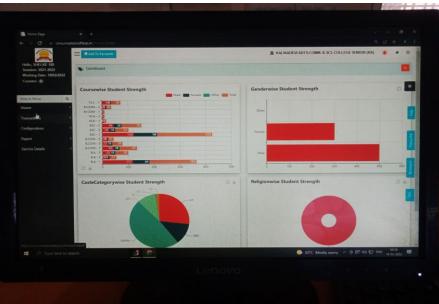

## 2. Student Admission and Support

| Dr. Bahasabat                                                                                                                                                                                                                              | xamination/Reports/PreExamV2_BlankMareList.aspx<br>Home<br>Ambedkar Marathwada University<br>rangabad-931004, Maharashtra(India), Recognized by<br>Grade | + My Login + My Se   | ttings + Logout + Calendar + | Conflact Us + Switch TO GA + CLC |
|--------------------------------------------------------------------------------------------------------------------------------------------------------------------------------------------------------------------------------------------|----------------------------------------------------------------------------------------------------------------------------------------------------------|----------------------|------------------------------|----------------------------------|
| the second s                                                                                                                             | rd Exam Form   Seat Management   Reports   S                                                                                                             |                      | -                            |                                  |
| Reports Dashboard                                                                                                                                                                                                                          | Download Blank Mark List for Kell                                                                                                                        | ika Devi Arts, Scier | nce and Commerce College,    | Shirur (Kasar)                   |
| Reports for Colleges    • Download Examination Form  • Download Examination WeitTrated                                                                                                                                                     | Select Faculty:<br>Select Course :<br>Select Branch :<br>Select Course Part<br>Select Course Part Term :                                                 | Select               |                              | ·<br>·<br>·<br>·                 |
| HattTicket<br>- Stammaldion Form<br>Submission<br>- Blank Mark List<br>- Raper Wise Name List<br>- Physically Challenged<br>Student List<br>- Student List by Venne<br>- Student List By Venne<br>- Student Tart Submission.<br>Report New | Select Exami vent : Select                                                                                                                               |                      |                              | <b>,</b>                         |
|                                                                                                                                                                                                                                            |                                                                                                                                                          | x                    | Ŀ.                           |                                  |