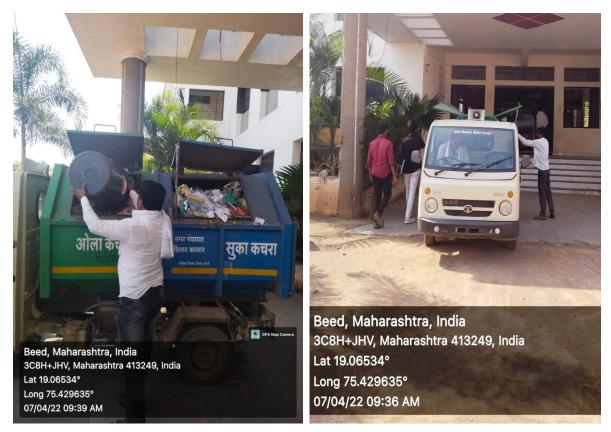

## Liquid waste Management of Laboratories-

• For Non-biodegradable waste management Vehicle of Panchayatsamiti Visits College on alternate days. We had requested to Panchayat Samiti Shirur Kasar for sending their vehicle to collect the Non-biodegradable waste from college. The waste is collected in dustbins placed in the college campus and departments and given to the vehicle at the time of arrival